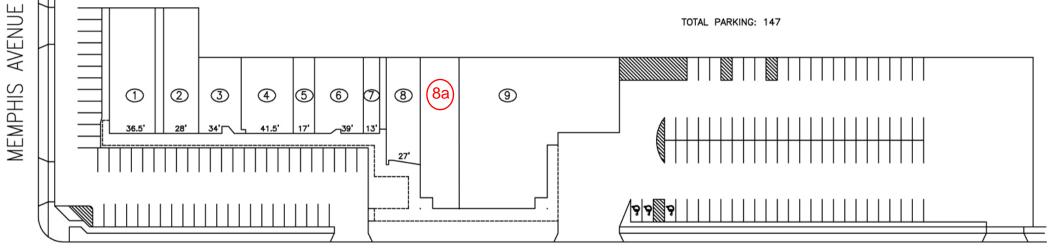

## Fulton Plaza

4280 Fulton Road, Cleveland, Ohio

| <u>#</u> | <u>TENANT</u>        | <u>SF</u> | <u>#</u> | <b>TENANT</b>        | <u>SF</u> |
|----------|----------------------|-----------|----------|----------------------|-----------|
| 1        | O'REILLYS AUTO PARTS | 4,000     | 6        | PIZZA JOE'S          | 2,415     |
| 2        | O'REILLYS AUTO PARTS | 3,000     | 7        | PET GROOMING         | 967       |
| 3        | SCHOOL UNIFORMS      | 1,980     | 8        | <b>FULTON THRIFT</b> | 2,300     |
| 4        | LIBERTY TAX          | 2,300     | 8a       | <b>FULTON THRIFT</b> | 3,758     |
| 5        | ALCOVE INN           | 1,035     | 9        | DOLLAR TREE          | 11,242    |
|          |                      |           |          | TOTAL:               | 32,385    |