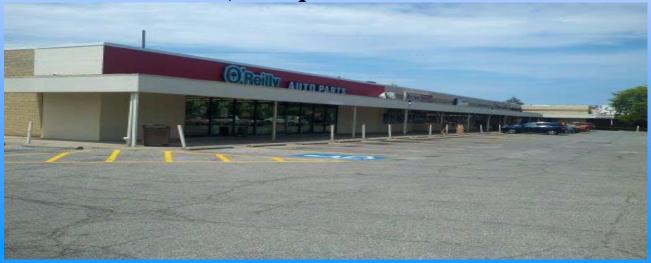

## Fulton Plaza Cleveland, Ohio

967 to 7,025 square feet available

**Description:** 4280 Fulton Road at the NW intersection of Memphis and Fulton. The center

is 32,418 square feet.

**Co-Tenants:** Inline with O'Reilly's Auto Parts, Dollar Tree, Liberty Tax, etc.